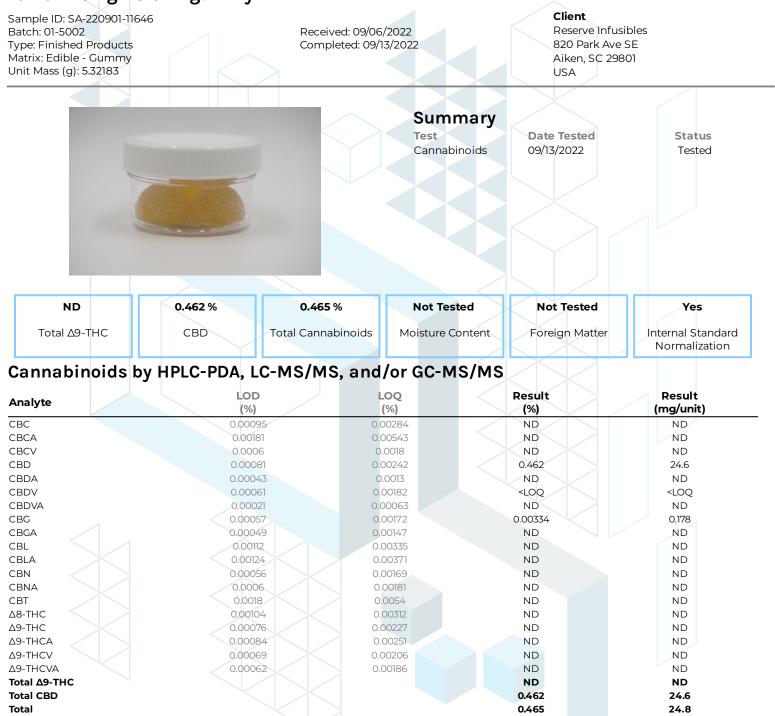

## Lemon 25mg BS CBD gummy

kca

ND = Not Detected; NT = Not Tested; LOD = Limit of Detection; LOQ = Limit of Quantitation; RL = Reporting Limit;  $\Delta$  = Delta; Total  $\Delta$ 9-THC =  $\Delta$ 9-THCA \* 0.877 +  $\Delta$ 9-THC; Total CBD = CBDA \* 0.877 + CBD;