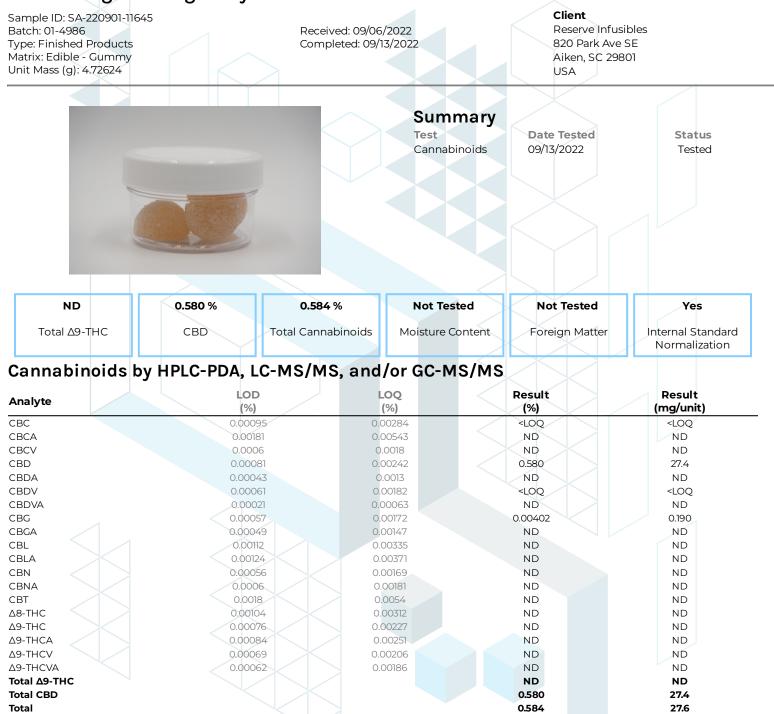

## Peach 25mg BS CBD gummy

kca

ND = Not Detected; NT = Not Tested; LOD = Limit of Detection; LOQ = Limit of Quantitation; RL = Reporting Limit;  $\Delta$  = Delta; Total  $\Delta$ 9-THC =  $\Delta$ 9-THCA \* 0.877 +  $\Delta$ 9-THC; Total CBD = CBDA \* 0.877 + CBD;