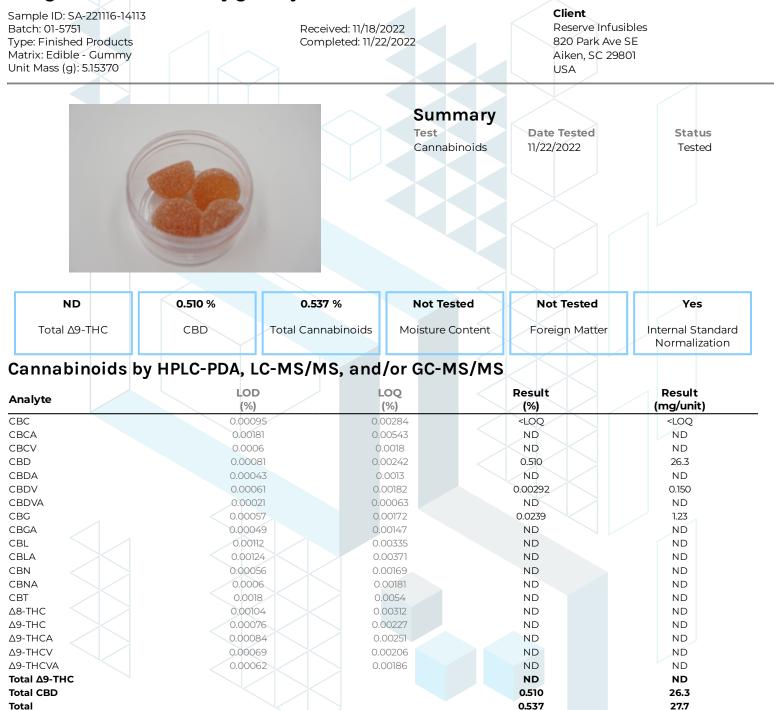

## 25mg BS CBD Mixed Berry gummy

kca

ND = Not Detected; NT = Not Tested; LOD = Limit of Detection; LOQ = Limit of Quantitation; RL = Reporting Limit;  $\Delta$  = Delta; Total  $\Delta$ 9-THC =  $\Delta$ 9-THCA \* 0.877 +  $\Delta$ 9-THC; Total CBD = CBDA \* 0.877 + CBD;