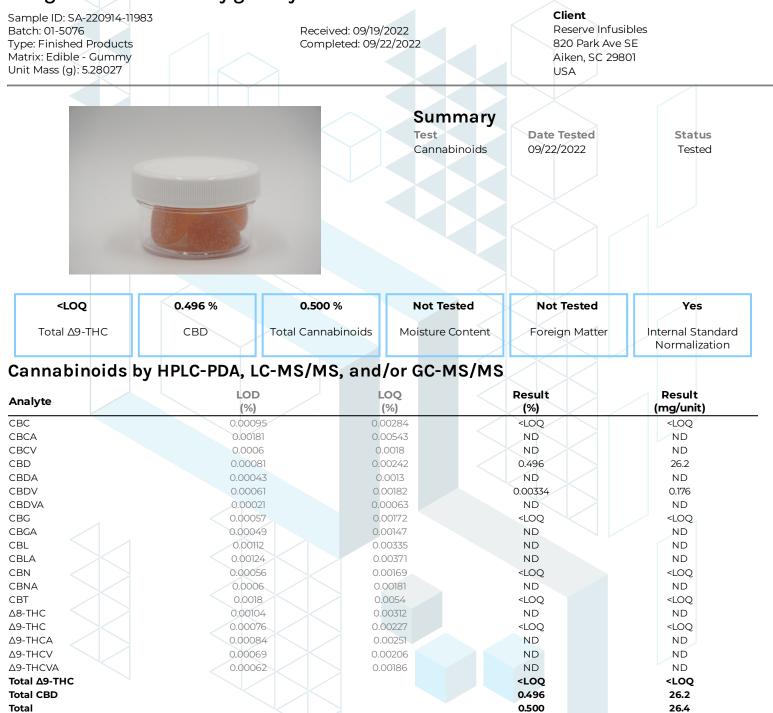

## 25mg FS CBD Mixed Berry gummy

kca

ND = Not Detected; NT = Not Tested; LOD = Limit of Detection; LOQ = Limit of Quantitation; RL = Reporting Limit;  $\Delta$  = Delta; Total  $\Delta$ 9-THC =  $\Delta$ 9-THCA \* 0.877 +  $\Delta$ 9-THC; Total CBD = CBDA \* 0.877 + CBD;